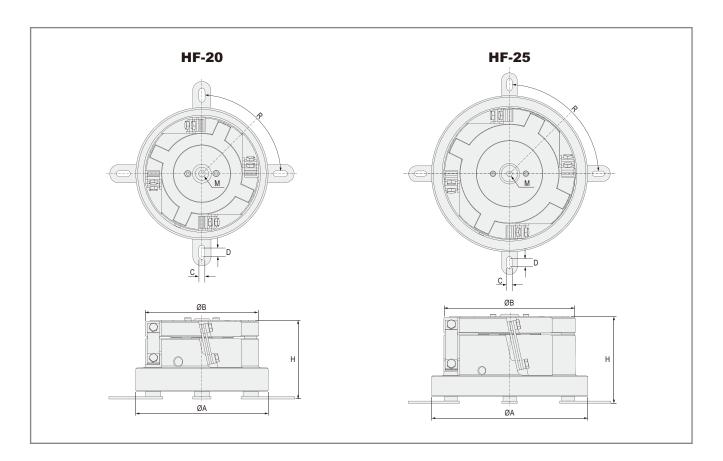

| Dime  | nsion |     | Uni |   |   |    |     |  |  |
|-------|-------|-----|-----|---|---|----|-----|--|--|
| Model | н     | ØA  | ØB  | С | D | M  | R   |  |  |
| HF-20 | 84    | 140 | 120 | 6 | 9 | M8 | 83  |  |  |
| HF-25 | 105   | 190 | 160 | 6 | 9 | M8 | 106 |  |  |