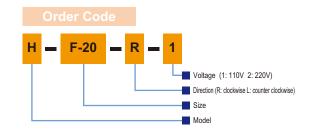

## **Specifications**

| Specifications<br>Model | Rated Voltage<br>(V) | Rated Current<br>(A) | Vibration Frequency (Hz) | Vibration<br>Cycles/Min | Mass<br>(kg) | Applicable<br>Control Unit | Applicable<br>Bowl |
|-------------------------|----------------------|----------------------|--------------------------|-------------------------|--------------|----------------------------|--------------------|
| HF-20 R 1 2             | AC110/220            | 0.5/0.25             | 150/360                  | 9000~21600              | 3.0          | EC30-1DF/EC30-1SDF         | Ø 130~180mm        |
| HF-25 R 1 2             | AC110/220            | 0.8/0.4              | 150/360                  | 9000~21600              | 3.8          | EC30-1DF/EC30-1SDF         | Ø 170~250mm        |