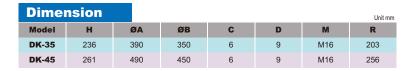

## **Specifications**

| Specifications<br>Model | Rated Voltage<br>(V) | Rated Current<br>(A) | Vibration Frequency (Hz) | Vibration<br>Cycles/Min | Mass<br>(kg) | Applicable<br>Control Unit | Applicable<br>Bowl |
|-------------------------|----------------------|----------------------|--------------------------|-------------------------|--------------|----------------------------|--------------------|
| DK-35 <sup>R</sup> ②    | AC220                | 5                    | 50/60                    | 3000~3600               | 0            | VC30-5,8DF/VC30-5,8SDF     | Ø 500~650mm        |
| DK-45 <sup>R</sup> ②    | AC220                | 8                    | 50/60                    | 3000~3600               | 0            | VC30-5,8DF/VC30-5,8SDF     | Ø 650~800mm        |