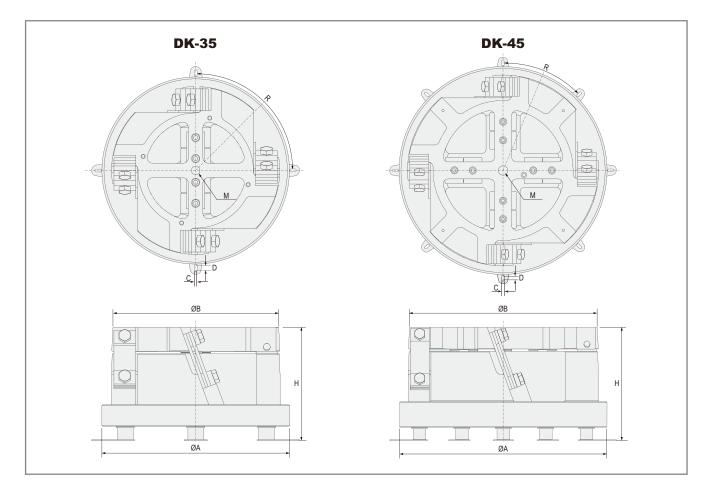

## **Specifications**

| Specifications<br>Model | Rated Voltage<br>(V) | Rated Current<br>(A) | Vibration Frequency (Hz) | Vibration<br>Cycles/Min | Mass<br>(kg) | Applicable<br>Control Unit | Applicable<br>Bowl |
|-------------------------|----------------------|----------------------|--------------------------|-------------------------|--------------|----------------------------|--------------------|
| DK-35 <sup>R</sup> ②    | AC220                | 5                    | 50/60                    | 3000~3600               | 0            | VC30-5,8DF/VC30-5,8SDF     | Ø 500~650mm        |
| DK-45 <sup>R</sup> ②    | AC220                | 8                    | 50/60                    | 3000~3600               | 0            | VC30-5,8DF/VC30-5,8SDF     | Ø 650~800mm        |