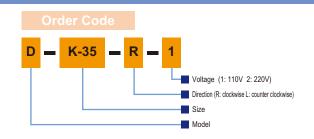

## **Specifications**

| Specifications<br>Model | Rated Voltage<br>(V) | Rated Current<br>(A) | Vibration Frequency (Hz) | Vibration<br>Cycles/Min | Mass<br>(kg) | Applicable<br>Control Unit | Applicable<br>Bowl |
|-------------------------|----------------------|----------------------|--------------------------|-------------------------|--------------|----------------------------|--------------------|
| DK-35 <sup>R</sup> ②    | AC220                | 5                    | 50/60                    | 3000~3600               | 0            | VC30-5,8DF/VC30-5,8SDF     | Ø 500~650mm        |
| DK-45 <sup>R</sup> ②    | AC220                | 8                    | 50/60                    | 3000~3600               | 0            | VC30-5,8DF/VC30-5,8SDF     | Ø 650~800mm        |